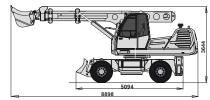

## > Crab walk

The chassis is specially designed for the UDS-232.4. It is a four-wheel type 4WD 2WS, with hydrostatic drive and stabilization.