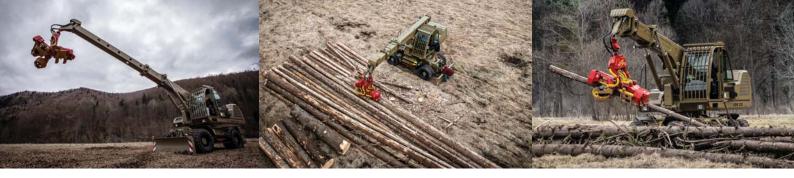

#### > Versatility

UDS excavator-harvester may be used the whole year regardless the cutting season.

It may be used as a:

Harvester - for felling, delimbing and crosscutting trees

**Processor** - for delimbing and crosscutting (in tree-length and full-tree operations)

Loader - with mounted lifting hook

**Excavator** - by mounting a grapple on it can be transformed to usual excavator - for digging operations, road construction and maintenance

The harvester head may be mounted in several ways on the excavator: using quick coupling, boom link, nose adaptor, telescopic boom, boom stick with bucket