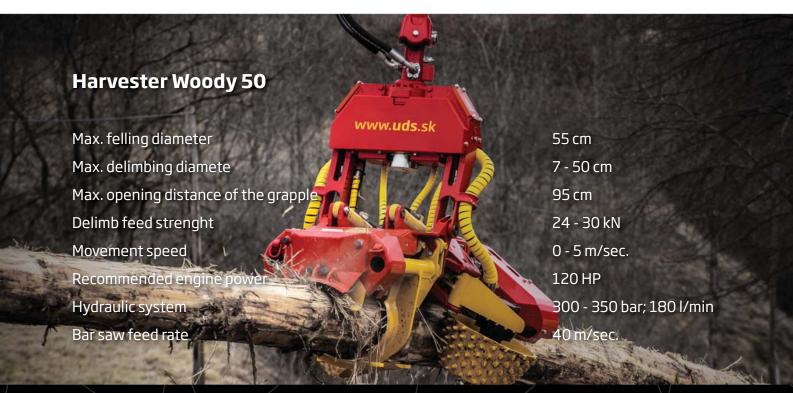

#### Harvester compared with other machines:

SPECIAL ARRANGEMENT OF THE DELIMBING KNIVES Because of the special arrangement of the delimbing knives, it is possible to pass leaf trees, which are many times crooked, without problems.

## UPWARDS FOLDABLE ADVANCING UNIT

The upwards foldable advancing unit of the WOODY allows the grapple to take up more trunks lying next to each other for manipulation. Therefore a fully functional loading grapple with wide opening and endless rotation of the WOODY is available.