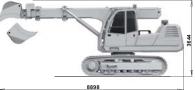

Engine: Max. transport speed: Max. horizontal reach: Depth reach: Weight:

14,6 m 6,6 m 18 000 kg

25 km/h

2 steering wheels

4 steering wheels

JohnDeere 4045 HF C04 93kW with 2200 RPM EU STAGE4

crab steering