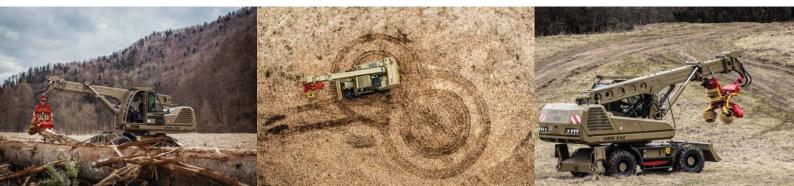

# **UD5 232**

The multi-purpose finishing machine on wheel chassis or caterpillar chassis with perfect mobility and travel both on the road and in the field. With harvester combination it's perfect for any forestry work. Thanks to the additional equipment - Woody 50 Harvester, the UDS 232 - Forestry is designed to work in the forest during the whole year.

## > High working efficiency in the forest

UDS Excavator - harvester is a powerful machine for clearcuttings

Big trees can be harvested with crawler excavator - harvesters

#### UDS Excavator - harvesters have better mobility on swampy and steep areas.

The cabin of the excavator can turn 360 degrees giving the possibility to the operator to harvest all around the machine.