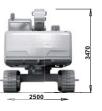

Engine: Max. transport speed: Max. horizontal reach: Depth reach: Weight:

14,6 m 6,6 m 18 000 kg

25 km/h

2 steering wheels

4 steering wheels

JohnDeere 4045 HF C04 93kW with 2200 RPM EU STAGE4

crab steering